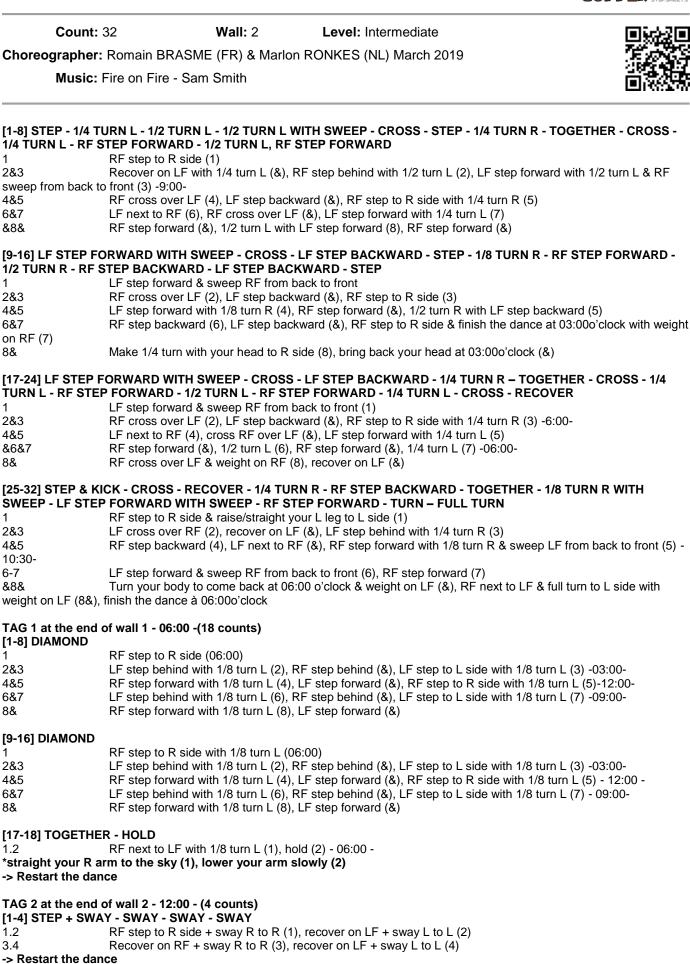

# **Fire On Fire**

TAG 3 at the end of wall 3 - 06:00 - (2 counts)

#### [1.2] TOGETHER - HOLD 1.2 RF next to LF with 1/8 turn L (1), hold (2) - 06:00 -\*straight your R arm to the sky (1), lower your arm slowly (2) -> Restart the dance

## TAG 4 at the end of wall 4 - 12:00 -(12 counts)

| [1-8] DIAMOND |                                                                                                        |
|---------------|--------------------------------------------------------------------------------------------------------|
| 1             | RF step to R side (06:00)                                                                              |
| 2&3           | LF step behind with 1/8 turn L (2), RF step behind (&), LF step to L side with 1/8 turn L (3) -03:00-  |
| 4&5           | RF step forward with 1/8 turn L (4), LF step forward (&), RF step to R side with 1/8 turn L (5)-12:00- |
| 6&7           | LF step behind with 1/8 turn L (6), RF step behind (&), LF step to L side with 1/8 turn L (7) -09:00-  |
| 8&            | RF step forward with 1/8 turn L (8), LF step forward (&)                                               |

# [1.4] 1/8 TURN L + SWAY - SWAY - SWAY - SWAY

| 1.2 | RF step to R side + sway R to R (1), recover on LF + sway L to L (2) |
|-----|----------------------------------------------------------------------|
| 3.4 | Recover on RF + sway R to R (3), recover on LF + sway L to L (4)     |

### -> Restart the dance

Contact : romainbrasme@hotmail.fr

- Enjoy the dance -